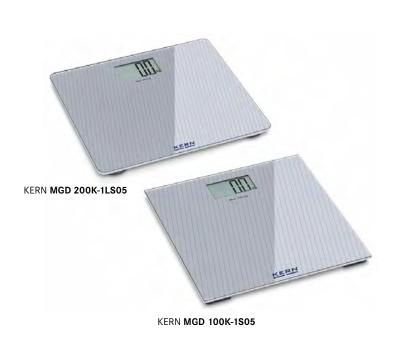

## **MEDICAL SCALES 2024**

Home Care

Design Bathroom Scale KERN MGD

TIM -----

# Elegant look combined with large, flat glass weighing plate to make it easier to step on and give maximum safety

#### Features

- · Elegant design
- · Sturdy glass weighing plate
- KERN MGD-L: particularly large weighing plate for secure, comfortable standing position
- · Easy and hygienic cleaning
- Particularly flat design facilitates access
- Generous weighing range
- Secure and non-slip positioning with rubber feet
- Easy to operate: simply tap on it stand on it read the weight
- Integrated AUTO-OFF function to preserve the batteries
- Weight displayed in kg or lb
- $\blacksquare$  Large display that is easy to read
- 2 Delivered in single design packaging
- Note: The models are only delivered in a set of 5 units. That means the price refers to a delivery of 5 units. Cannot be delivered individually

#### MGD 100K-1

- · LCD display, digit height 40 mm
- Dimensions weighing surface, W×D 300×300 mm
  Batteries included, 2×CR2032, operating time
- Net weight approx. 1,6 kg (per piece)

#### MGD 200K-1L

up to 100 h

- LCD display, digit height 50 mm
- Dimensions weighing surface, W×D 380×330 mm
- Batteries included, 3×1,5V AAA, operating time up to 100 h
- Net weight approx. 1,6 kg (per piece)