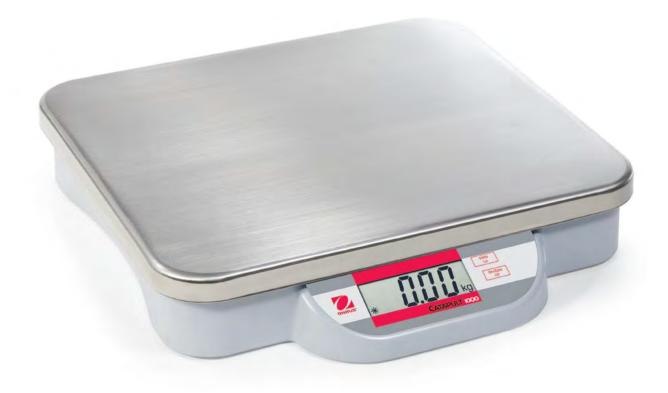

# Catapult™ 1000

**Compact Precision Bench Scales** 

# Rugged design, Economical form, OHAUS quality.

OHAUS Catapult<sup>™</sup> 1000 compact bench scales offer users reliable and precise performance in an affordable, convenient high quality design. The Catapult 1000 family offers three capacities, from 9kg up to 75kg, reading in pounds and kilograms (2,000 divisions), in both standard weigh and dynamic modes. Catapult 1000 scales are easy to transport and carry due to their light weight and built in handles below the scale. Other standard features include an AC power pack, as well as battery operation with power saving auto-shut off mode. A stainless steel weighing pan is also optional. OHAUS Catapult 1000 series compact bench scales are the perfect solution for home use, general shipping applications, veterinary weighing, and other dry weighing applications where low cost, portability, and precision are required.

# Standard Features Include:

- Ultra Portable Design Catapult 1000 is easy to transport and hold with it's light weight, battery operation, and built in handles below the scale
- Extremely Durable "Stand on me" extreme overload protection is designed into Catapult 1000 weigh cells and makes the scale ideal for tough environments where capacity is exceeded regularly
- Most Value in its Class All Catapult 1000 scales come standard with Dynamic weighing mode, auto shutoff, battery or AC power and unparalleled **OHAUS** durability