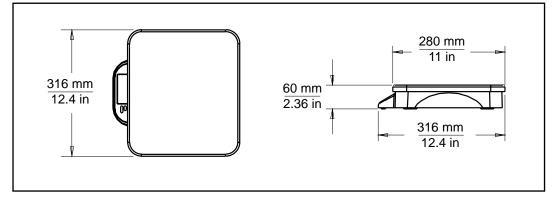

#### **Specifications**

| Model                      | C11P9                                                                                     | C11P20 | C11P75 |
|----------------------------|-------------------------------------------------------------------------------------------|--------|--------|
| Capacity (lb)              | 20                                                                                        | 44     | 165    |
| Readability (lb)           | 0.01                                                                                      | 0.02   | 0.1    |
| Capacity (kg)              | 9                                                                                         | 20     | 75     |
| Readability (kg)           | 0.005                                                                                     | 0.01   | 0.05   |
| Weighing Units/Modes       | lb,kg                                                                                     |        |        |
| Functions                  | Averaging mode, Stability indicator, Low battery warning, Auto Zero Tracking Auto Shutoff |        |        |
| Keyboard                   | Two mechanical switches                                                                   |        |        |
| Calibration                | Digital External Span calibration                                                         |        |        |
| Display                    | LCD Total Viewing area: 26 mm H x 70 mm W                                                 |        |        |
| Display Indicators         | 7 segment 4 digit                                                                         |        |        |
| Tare Range                 | Full capacity by subtraction                                                              |        |        |
| Stabilization Time         | <=2 seconds                                                                               |        |        |
| Operating Temp. & humidity | 5° C to 40° C at 10% to 80% relative humidity, non-condensing                             |        |        |
| Construction               | ABS plastic housing and pan, Stainless Steel pan option                                   |        |        |
| Power                      | AC powered (included) or 3 1 1/2 volts C Batteries (not included)                         |        |        |
| Battery Life               | 300 hours with alkaline cells, auto off after 4 minutes of inactivity                     |        |        |
| Dimensions mm (L x W x H)  | 266 x 304 x 60                                                                            |        |        |
| Pan size mm (L x W)        | 280 x 316                                                                                 |        |        |
| Net Weight                 | 1.5 kg (not including AC adapter)                                                         |        |        |
| Shipping Weight            | 2kg                                                                                       |        |        |

#### **Outline Dimensions**