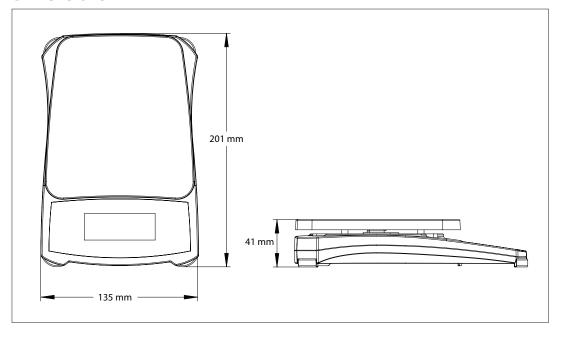

# **COMPASS™CX SERIES** Portable Scales

| Model                                         | CX221                                                        | CX621 | CX1201    | CX2200 | CX5200 |
|-----------------------------------------------|--------------------------------------------------------------|-------|-----------|--------|--------|
| Capacity (g)                                  | 220                                                          | 620   | 1200      | 2200   | 5200   |
| Readability (g)                               | 0.1                                                          |       |           |        | 1      |
| Span Calibration Mass (Not Included)          | 200 g                                                        | 500 g | 1 kg 2 kg |        | 2 kg   |
| Stabilization Time(s)                         | 1.5                                                          |       | 2         | 1.5    |        |
| Construction                                  | ABS housing and stainless steel pan                          |       |           |        |        |
| Calibration                                   | User-selectable external span / Digital with external weight |       |           |        |        |
| Tare Range                                    | Full capacity by subtraction                                 |       |           |        |        |
| Weighing Units*                               | g, N, oz, Ib:oz                                              |       |           |        |        |
| Application Modes                             | Weighing                                                     |       |           |        |        |
| Power Requirement                             | 3 AA batteries (included) or AC adapter (not included)       |       |           |        |        |
| Typical Battery Life                          | 1,000 hours                                                  |       |           |        |        |
| Display Type                                  | Liquid crystal display (LCD) with backlight                  |       |           |        |        |
| Display Size                                  | 18 mm                                                        |       |           |        |        |
| Pan Size (W $\times$ D)                       | 128 × 142 mm                                                 |       |           |        |        |
| Balance Dimensions (W $\times$ D $\times$ H)  | 135 × 201 × 41 mm                                            |       |           |        |        |
| Shipping Dimensions (W $\times$ D $\times$ H) | 170 × 235 × 55 mm                                            |       |           |        |        |
| Net Weight                                    | 0.5 kg                                                       |       |           |        |        |
| Shipping Weight                               | 0.7 kg                                                       |       |           |        |        |

#### **Dimensions**

75680\_C 20200324 © Copyright OHAUS Corporation