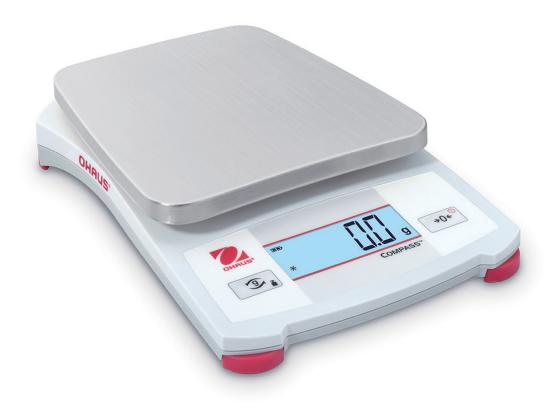

## COMPASS™CX SERIES

Portable Scales

### Energy-Efficient Portable Scale Suitable for Workplace and in-the-Field Weighing

Designed with energy efficiency in mind, the Compass CX series offers a battery life of up to 1,000 continuous hours, allowing for uninterrupted operation. Featuring a slim, stackable and light-weight design, the CX fits ideally in lab, industrial, education, and even household settings. The streamlined two-button operation means that the balance can be operated easily, and large backlit LCD display enables easy viewing of weighing results.

#### **Standard Features:**

- Save money over the lifetime of the balance. Alkaline batteries allow you to maximize operating time with up to 1,000 hours of continuous energy efficient weighing in the workplace or classroom.
- Large backlit display increases readability in low-light conditions and makes it easier to view results from a distance.
- Slim, space-saving design allows for stackable storage for up to four scales.