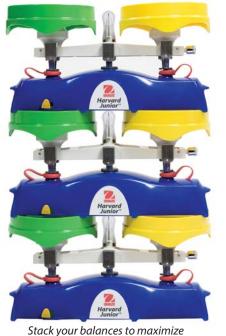

#### Standard Features:

- Unique OHAUS design offers increased durability and superior accuracy employing a precision engineered metal beam for years of maintenance-free classroom use
- Dual style, interchangeable pans allow for a broader range of objects to be weighed including a flat pan similar to the OHAUS Harvard Trip and a bowl-type pan for use in weighing round objects
- Stackable on either platform to maximize storage space when not in use
- A built-in transportation/storage lock helps to protect the longevity of the Harvard Junior by eliminating oscillation and preventing unnecessary wear when the balance is being delivered to your classroom or while stored during non-use
- Includes a free teacher developed, standards-based activity guide with background information and assessments