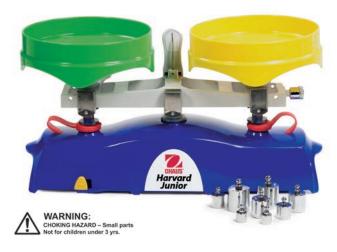

# **HARVARD JUNIOR**<sup>™</sup> *Mechanical Balance*

| Model       | HJ2001                                             |
|-------------|----------------------------------------------------|
| Capacity    | 2000g                                              |
| Readability | 0.5g                                               |
| Mass Set    | Included, 8pc, Metal (2-100g, 2-50g, 2-25g, 2-10g) |

### **Standard Features:**

Includes an 8-piece, metal mass set

storage space when not in use!