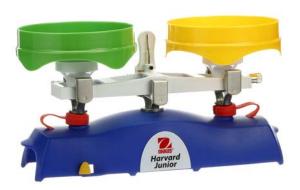

# HARVARD JUNIO

Mechanical Balance

## **Unleash your Young Scientists!**

Unlike any balance you've ever seen in an elementary classroom, the new OHAUS Harvard Junior™ has the power to unleash the young scientist pent up in all your students. With its unique design, the Harvard Junior offers the combination of a colorful and inviting, plastic two-pan balance with the durability and accuracy of the more expensive Harvard Trip, by incorporating a precision-engineered metal beam and zero adjust compensator. The Harvard Junior is not only the most feature-rich balance in its class but it includes a free teacher-developed, classroom tested elementary activity guide focused on practical yet enjoyable activities that link science and math concepts, are standards-based, and utilize common items already found in your classroom or at home.