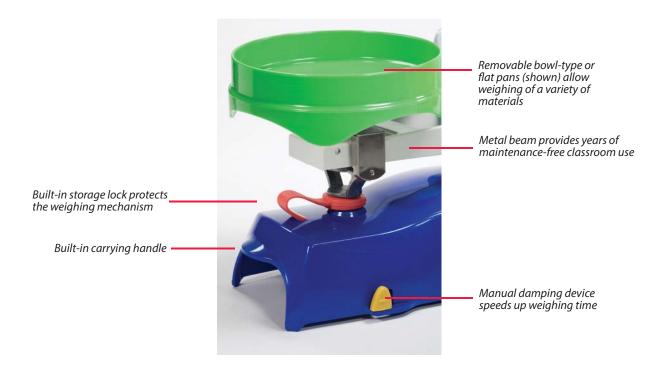

#### Standard Features:

- Unique OHAUS design offers increased durability and superior accuracy employing a precision engineered metal beam for years of maintenance-free classroom use
- Dual style, interchangeable pans allow for a broader range of objects to be weighed including a flat pan similar to the OHAUS Harvard Trip and a bowl-type pan for use in weighing round objects
- Stackable on either platform to maximize storage space when not in use
- A built-in transportation/storage lock helps to protect the longevity of the Harvard Junior by eliminating oscillation and preventing unnecessary wear when the balance is being delivered to your classroom or while stored during non-use
- Includes a free teacher developed, standards-based activity guide with background information and assessments